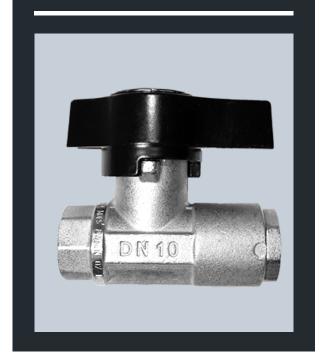

## PLATED BRASS BALL VALVE

PERFORMANCE PRODUCTS

PART #20.0032

## Specs:

- 3/8" Female BSP Inlet x
   3/8" Female BSP Outlet
- Max 176° F

TO PLACE YOUR NEXT ORDER WITH VELOCI PERFORMANCE PRODUCTS

PHONE: 866.686.4020 | EMAIL: ORDERS@VELOCIPERFORMANCE.COM