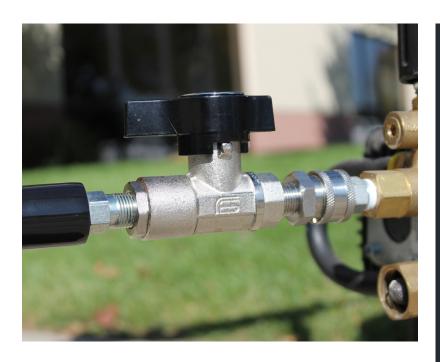

## **ABOUT**

MTM Hydro's High Pressure Plated Brass Ball valves are found in a variety of areas in the pressure washing system. Most commonly, this round-edged, light weight, heavy duty Italian ball valve is found at the base of the spray gun and used as a temporary shutoff while the pressure washer is on. By shutting the water off, the user can then change over to another gun set up without turning the entire system off. This specific series of Italian Ball Valve is a top 5 product of ours every month of the year which goes to show you that tens of thousands of people per year cannot be wrong about their choice of quality!