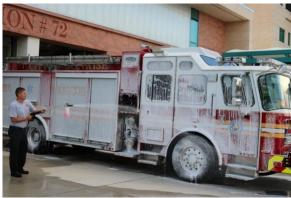

## ERFORMANCE PRODUCTS - FIRE SERVICES APPARATUS FOAM CANNONS

Save time, money, and water when you use authentic MTM Hydro Parts such as a Foam Cannon, Spray Gun, or Spray Tips. Use them on the Fire Truck or your personal vehicle. Pairs well with both gas and electric pressure washers.