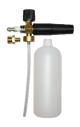

The injection knob on top allows for more or less soap to be drawn through the internal chamber, increasing or decreasing the foam output. The internal agitator then creates the dense foam which maximizes dwell time on the surface that needs to be cleaned.

## **FOAM CANNONS:**

- > 1,100 5,000 PSI
- > 1.8 5.3 GPM
- > 140 degree temp
- > Adjustable Fan Blades (jet-wide)