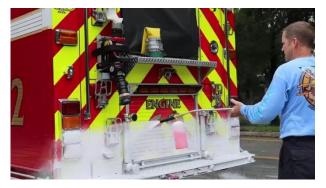

## ERFORMANCE PRODUCTS - FIRE SERVICES APPARATUS FOAM CANNONS

Save time, money, and water when you use authentic MTM Hydro Parts such as a Foam Cannon, Spray Gun, or Spray Tips. Use them on the Fire Truck or your personal vehicle. Pairs well with both gas and electric pressure washers.

Blast off road grime, grease, and dirt with the MTM Hydro Foam Cannon Snub Gun Kit. Featuring adjustable fan blades as it throws thick foam onto your vehicle, house, boat, sidewalk, or roof cleaning project.

The injection knob on top allows for more or less soap to be drawn through the internal chamber, increasing or decreasing the foam output. The internal agitator then creates the dense foam which maximizes dwell time on the surface that needs to be cleaned.