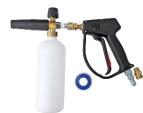

Blast off road grime, grease, and dirt with the MTM Hydro Foam Cannon Snub Gun Kit. Featuring adjustable fan blades as it throws thick foam onto your vehicle, house, boat, sidewalk, or roof cleaning project.

The injection knob on top allows for more or less soap to be drawn through the internal chamber, increasing or decreasing the foam output. The internal agitator then creates the dense foam which maximizes dwell time on the surface that needs to be cleaned.