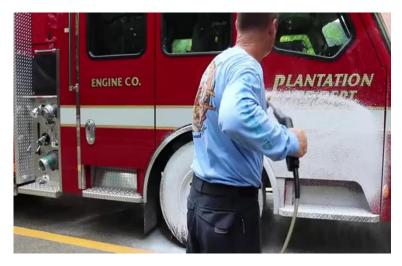

## ERFORMANCE PRODUCTS - FIRE SERVICES APPARATUS FOAM CANNONS

Save time, money, and water when you use authentic MTM Hydro Parts such as a Foam Cannon, Spray Gun, or Spray Tips. Use them on the Fire Truck or your personal vehicle. Pairs well with both gas and electric pressure washers.

Blast off road grime, grease, and dirt with the MTM Hydro Foam Cannon Snub Gun Kit. Featuring adjustable fan blades as it throws thick foam onto your vehicle, house, boat, sidewalk, or roof cleaning project.

The injection knob on top allows for more or less soap to be drawn through the internal chamber, increasing or decreasing the foam output. The internal agitator then creates the dense foam which maximizes dwell time on the surface that needs to be cleaned.