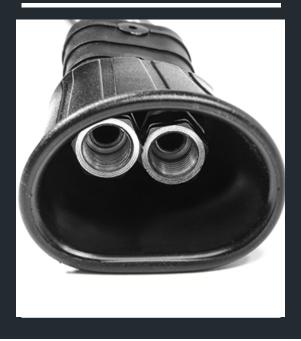

## ABOUT

MTM Hydro's Dual Lance with Stainless pipes offers a thorough cleaning experience with extreme corrosion resistance. This Italian Dual Lance comes with a pre-installed Chem Nozzle on the Low side and standard 1/4"Female NPT outlet on the High Side. By turning the side handle, you open up the low side and automatically begin drawing chemical through your downstream injector. Dual Lances are the preferred cleaning attachment for hot water applications by applying chemical via low pressure and then cleaning with a pressurized stream while never having to turn the pressure washer off or change equipment.

#### Available Styles

- 12.0505 Dual MT8 Lance w/ Handle Brass Seat
- 12.0506 Dual MT8 Lance w/ Handle SS Seat - SS 1/4 Pipe
- 12.0512 Dual MT8 Lance w/ Handle SS Seat - SS 1/4 Pipe - Chem Nozzle
- 12.0513 Dual MT8 Lance w/ Handle SS Seat - SS 1/4 Pipe - Brass QC - Chem Nozzle
- 12.0526 Dual MT8 Lance w/ Handle SS Seat - Plated 1/4 Pipe - Brass QC - Chem Nozzle
- 12.0591 Karcher Style Dual Lance w/ Trigger - SS 1/8 Pipe - 1/4 F Outlet