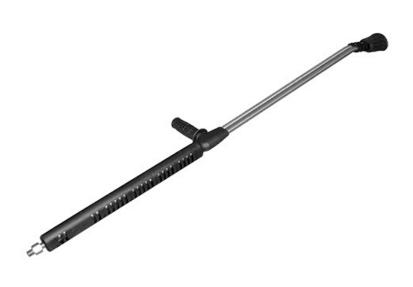

# **DUAL LANCE 42"**

## ABOUT

MTM Hydro's Dual Lance with Stainless pipes offers a thorough cleaning experience with extreme corrosion resistance. This Italian Dual Lance comes with a pre-installed Chem Nozzle on the Low side and standard 1/4"Female NPT outlet on the High Side. By turning the side handle, you open up the low side and automatically begin drawing chemical through your downstream injector. Dual Lances are the preferred cleaning attachment for hot water applications by applying chemical via low pressure and then cleaning with a pressurized stream while never having to turn the pressure washer off or change equipment.

### Specs:

- 1/4"M NPT Inlet
- Maz 300°F
- Max 4,100 PSI
- Max 10.5 GPM
- Length 42"
- Material Available in Plated or Stainless Steel