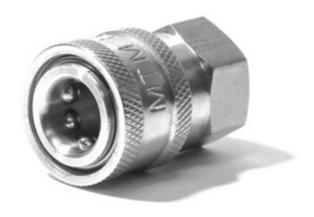

# SS QUICK CONNECT COUPLER

### **ABOUT**

MTM Hydro's Stainless Steel Couplers are great for quickly

disconnecting hose lines, spray guns, or any pressure washing attachments. MTM Hydro boasts a premium Stainless Steel line of fittings that ensures our customers a worry-free cleaning experience with no concern for corrosion or unreliable performance. They are commonly found at all joints where high-pressure fluid may need to be disconnected after use. Other areas such as lances, tips, and foam cannons are convenient places to install these QC's and with MTM Hydro's stringent Quality Control you will not have to worry about locking balls falling out, missing O-rings, or collars that do not fully engage.