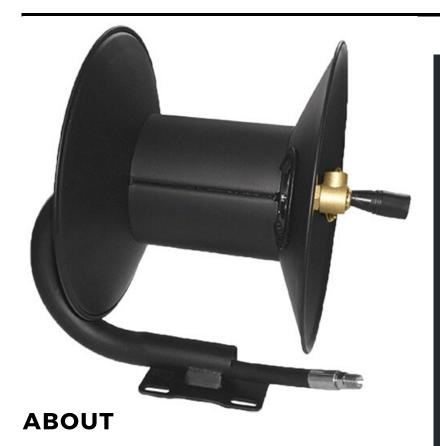

## MTM HOSE REEL

50' PART #27.0006 100' PART #27.0004 150' PART #27.0005 200' PART #27.0007

MTM Hydro's Hose Reels offer a consolidated and organized method for storing your KobraJet hose! Hardware is not included for mounting as this is specific to your setup, however the high grade brass swivel is recognized by many to outperform most other models in the cold water hose reel division.

## FEATURES:

Simply slide the swivel end of your Kobrajet hose through the opening provided at the side of the reel core and install the 3/8" Male NPT threads into the 3/8" Female NPT threads of the swivel. Do not make a Quick Coupling joint at the swivel as there is not enough space and the bend in the line is too severe. Be sure to allow a small amount of slack at the swivel joint and use the red hose fastener provided to secure the hose at this joint. Using a Whip Line connected to your pump, connect to the 3/8" Male NPT hose reel inlet. When planning, add an extra foot to the distance so as not to bend the Whip Line too severely. Lastly, install the handle with the hardware provided.

Before leaving your hose reel unattended, always engage the locking mechanism on the side of the reel.

This Hose reel is rated for cold water use only with a 12.5" Height x 15.5" Length.

TO PLACE YOUR NEXT ORDER WITH VELOCI PERFORMANCE PRODUCTS
PHONE: 866.686.4020 | EMAIL: ORDERS@VELOCIPERFORMANCE.COM