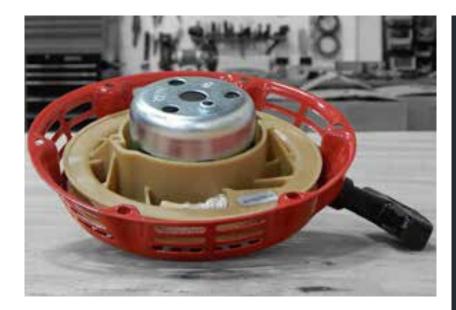

## ABOUT

Veloci's Aftermarket Replacement parts for the Honda GX series of small engines, have a proven track record for excellent quality and fitment since their introduction in 2008. We did our homework to provide you with a hand selected, premium, aftermarket part that is of OEM quality. These aftermarket engine parts fit the Honda GX Series, only.

## FEATURES:

When selecting your replacement engine part be sure to confirm that it is a GX (Contractor Series) and falls within the sizing of a 120-610

TO PLACE YOUR NEXT ORDER WITH VELOCI PERFORMANCE PRODUCTS PHONE: 866.686.4020 | EMAIL: ORDERS@VELOCIPERFORMANCE.COM